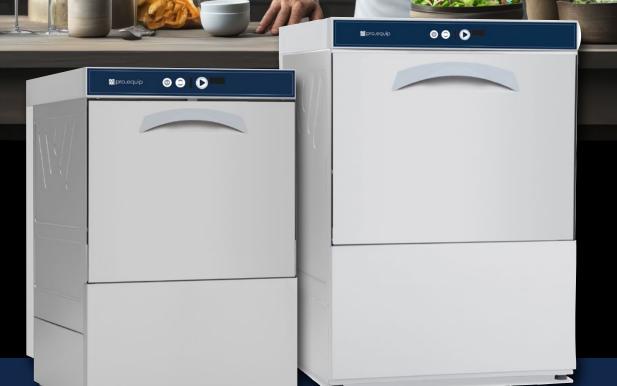

INNOVATIVE DISHWASHERS & GLASSWASHERS

Made In Italy | 12 Months Parts & Labour Warranty | Low Water Consumption | Multi-Cycle

COMMERCIAL QUALITY APPLIANCES

320mm Loading Height 000 3 Cycle

Ø

Q

GLASSWASHER

4012335

Options

8L Tank Capacity

15 Amp

Consumption Per Cycle

> 12 MONTHS PARTS & LABOUR

WARRANTY

PE435

Double

Skinned

Glassracks

Included

1.8L Water

Door

**Fully Pressed Wash Tank** 

**OUR NEW & EXCLUSIVE** 

RANGE OF PRO.EQUIP

## PE500 **DISHWASHER**

View the range online, visit your closest store or contact your dedicated representative for more information.