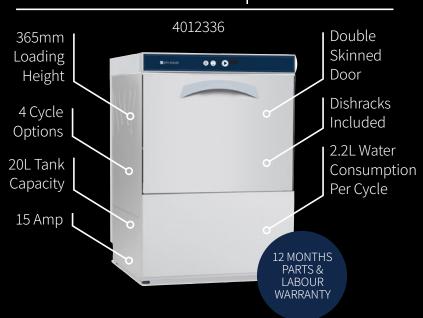

INNOVATIVE DISHWASHERS & GLASSWASHERS

Made In Italy | 12 Months Parts & Labour Warranty | Low Water Consumption | Multi-Cycle

COMMERCIAL QUALITY APPLIANCES

320mm Loading Height 000 3 Cycle

Ø

Q

GLASSWASHER

4012335

Options

8L Tank Capacity

15 Amp

Consumption Per Cycle

> 12 MONTHS PARTS & LABOUR

WARRANTY

PE435

Double

Skinned

Glassracks

Included

1.8L Water

Door

**Fully Pressed Wash Tank** 

**OUR NEW & EXCLUSIVE** 

RANGE OF PRO.EQUIP